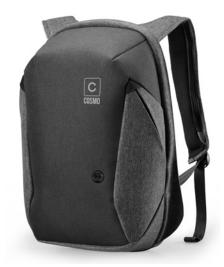

COSMO 3.0 Backpack is a stylish black rucksack with grey accents and an exceptional design.

- 2: Special padded laptop compartment for
- 3: Patented intelligent USB interface with integrated cable design
- 5: TSA friendly with powerbank pocket
- 6: Trolley sleeve fits over upright luggage handle for easy carrying
- 7: Pockets for water bottles/storage
- 8: Organized multifunction pockets
- 9: Adjustable shoulder straps with S-curve
- 10: Breathable, padded air mesh backpack for
- 11: Padded iPad tablet compartment

COSMO 3.0 Backpack is a stylish black rucksack with grey accents and an exceptional design.