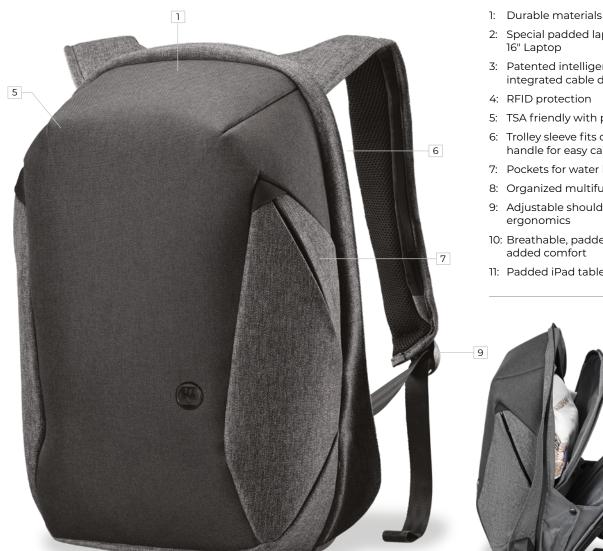

COSMO 3.0 Backpack is a stylish black rucksack with grey accents and an exceptional design.

- 2: Special padded laptop compartment for
- 3: Patented intelligent USB interface with integrated cable design
- 5: TSA friendly with powerbank pocket
- 6: Trolley sleeve fits over upright luggage handle for easy carrying
- 7: Pockets for water bottles/storage
- 8: Organized multifunction pockets
- 9: Adjustable shoulder straps with S-curve
- 10: Breathable, padded air mesh backpack for
- 11: Padded iPad tablet compartment