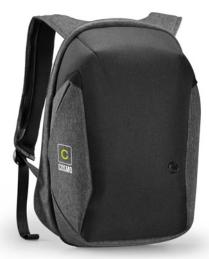

COSMO 3.0 Backpack is a stylish black rucksack with grey accents and an exceptional design.

- 2: Special padded laptop compartment for
- 3: Patented intelligent USB interface with integrated cable design
- 5: TSA friendly with powerbank pocket
- 6: Trolley sleeve fits over upright luggage handle for easy carrying
- 7: Pockets for water bottles/storage
- 8: Organized multifunction pockets
- 9: Adjustable shoulder straps with S-curve
- 10: Breathable, padded air mesh backpack for
- 11: Padded iPad tablet compartment

COSMO 3.0 Backpack is a stylish black rucksack with grey accents and an exceptional design.