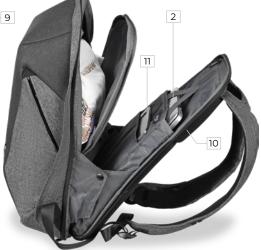

COSMO 3.0 Backpack is a stylish black rucksack with grey accents and an exceptional design.

- 2: Special padded laptop compartment for
- 3: Patented intelligent USB interface with integrated cable design
- 5: TSA friendly with powerbank pocket
- 6: Trolley sleeve fits over upright luggage handle for easy carrying
- 7: Pockets for water bottles/storage
- 8: Organized multifunction pockets
- 9: Adjustable shoulder straps with S-curve
- 10: Breathable, padded air mesh backpack for
- 11: Padded iPad tablet compartment